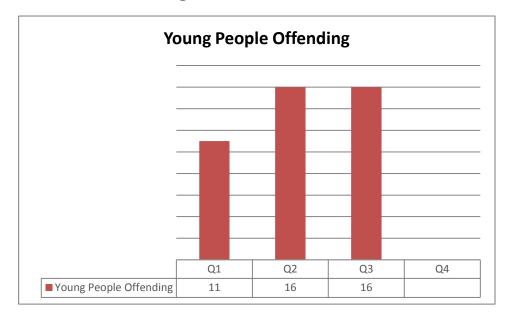

## Youth Offending Service – Q3 2017/18

## Youth Offending Service – Q3 2017/18

In 2015-16 Swansea had a total of 8 custodial sentences, we are half way through the year with only 1 and we are hopeful that this work to prevent custodial sentences continues until the end of the year.