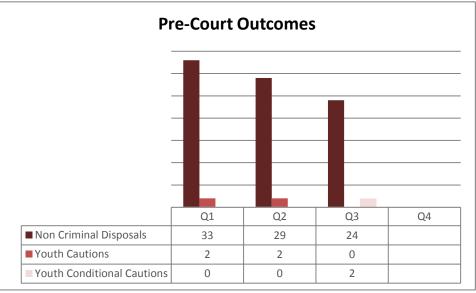

## Youth Offending Service – Q3 2017/18

## Youth Offending Service – Q3 2017/18

In 2015-16 Swansea had a total of 8 custodial sentences, we are half way through the year with only 1 and we are hopeful that this work to prevent custodial sentences continues until the end of the year.

The use of custody is addressed by offering the court robust alternatives and the on-going work to reduce the risk young people pose to others.

| Type of offence (Q3) 2017/18    | (Q3) 2017/18 |
|---------------------------------|--------------|
| ARSON                           | 1            |
| BREACH OF BAIL                  | 6            |
| BREACH OF CONDITIONAL DISCHARGE | 0            |
| BREACH OF STATUTORY ORDER       | 6            |
| CRIMINAL DAMAGE                 | 17           |
| DOMESTIC BURGLARY               | 1            |
| DRUGS OFFENCE                   | 3            |
| FRAUD AND FORGERY               | 0            |
| MOTORING OFFENCES               | 19           |
| NON DOMESTIC BURGLARY           | 0            |
| OTHER                           | 0            |
| PUBLIC ORDER                    | 15           |
| RACIALLY AGGRAVATED             | 1            |
| ROBBERY                         | 10           |
| SEXUAL OFFENCE                  | 3            |
| THEFT AND HANDLING              | 12           |
| VEHICLE THEFT                   | 16           |
| VIOLENCE AGAINST THE PERSON     | 31           |