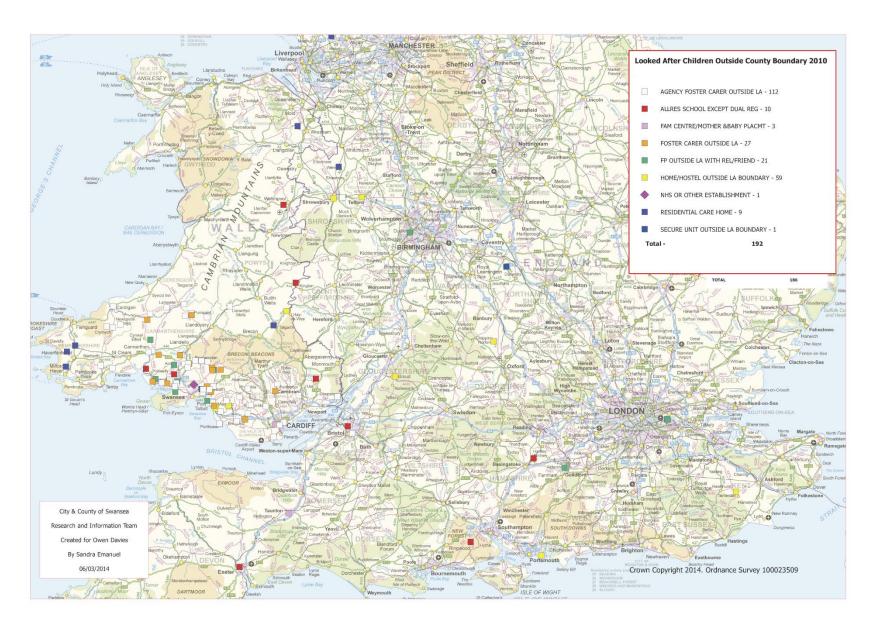

ATUTORY ORDER       | 6            |
| CRIMINAL DAMAGE                 | 17           |
| DOMESTIC BURGLARY               | 1            |
| DRUGS OFFENCE                   | 3            |
| FRAUD AND FORGERY               | 0            |
| MOTORING OFFENCES               | 19           |
| NON DOMESTIC BURGLARY           | 0            |
| OTHER                           | 0            |
| PUBLIC ORDER                    | 15           |
| RACIALLY AGGRAVATED             | 1            |
| ROBBERY                         | 10           |
| SEXUAL OFFENCE                  | 3            |
| THEFT AND HANDLING              | 12           |
| VEHICLE THEFT                   | 16           |
| VIOLENCE AGAINST THE PERSON     | 31           |

## Placement of LAC – All LAC Children Q4 2010



## Placement of LAC – All LAC Children Q3 2017/18



### Corporate Reporting Measures – Child & Family Services

|      | 201  | 6/17 |      |      | 201  | 7/18 |      |
|------|------|------|------|------|------|------|------|
| Qtr1 | Qtr2 | Qtr3 | Qtr4 | Qtr1 | Qtr2 | Qtr3 | Qtr4 |

PI Ref

PI Description

CFS14

The percentage of decisions about a referral for care and support received by Child and Family Services which are taken within 24 hrs from receipt of referral

Data - (N)

Data - (D)

Target

Result

|   | 508  | 404  | 408  | 456  | 555  | 410  | 410  |      |
|---|------|------|------|------|------|------|------|------|
|   | 508  | 404  | 408  | 456  | 555  | 410  | 411  |      |
| ļ | 100% | 100% | 100% | 100% | 100% | 100% | 100% | 100% |
|   | 100% | 100% | 100% | 100%