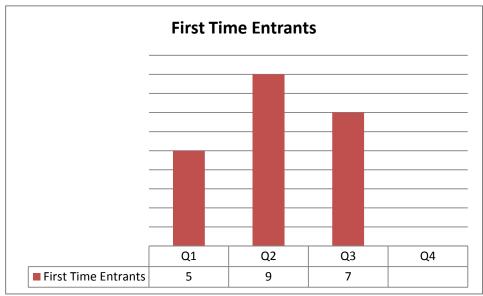

## Youth Offending Service – Q3 2017/18

## Youth Offending Service – Q3 2017/18

In 2015-16 Swansea had a total of 8 custodial sentences, we are half way through the year with only 1 and we are hopeful that this work to prevent custodial sentences continues until the end of the year.