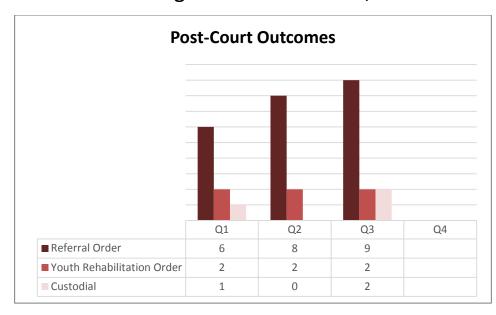

## Youth Offending Service – Q3 2017/18

## Youth Offending Service – Q3 2017/18

In 2015-16 Swansea had a total of 8 custodial sentences, we are half way through the year with only 1 and we are hopeful that this work to prevent custodial sentences continues until the end of the year.

The use of custody is addressed by offering the court robust alternatives and the on-going work to reduce the risk young people pose to others.

| Type of offence (Q3) 2017/18    | (Q3) 2017/18 |
|---------------------------------|--------------|
| ARSON                           | 1            |
| BREACH OF BAIL                  | 6            |
| BREACH OF CONDITIONAL DISCHARGE | 0            |
| BREACH OF STATUTORY ORDER       | 6            |
| CRIMINAL DAMAGE                 | 17           |
| DOMESTIC BURGLARY               | 1            |
| DRUGS OFFENCE                   | 3            |
| FRAUD AND FORGERY               | 0            |
| MOTORING OFFENCES               | 19           |
| NON DOMESTIC BURGLARY           | 0            |
| OTHER                           | 0            |
| PUBLIC ORDER                    | 15           |
| RACIALLY AGGRAVATED             | 1            |
| ROBBERY                         | 10           |
| SEXUAL OFFENCE                  | 3            |
| THEFT AND HANDLING              | 12           |
| VEHICLE THEFT                   | 16           |
| VIOLENCE AGAINST THE PERSON     | 31           |