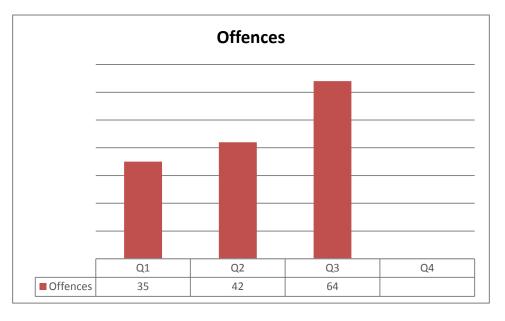

The use of custody is addressed by offering the court robust alternatives and the on-going work to reduce the risk young people pose to others.

| Type of offence (Q3) 2017/18    | (Q3) 2017/18 |
|---------------------------------|--------------|
| ARSON                           | 1            |
| BREACH OF BAIL                  | 6            |
| BREACH OF CONDITIONAL DISCHARGE | 0            |
| BREACH OF STATUTORY ORDER       | 6            |
| CRIMINAL DAMAGE                 | 17           |
| DOMESTIC BURGLARY               | 1            |
| DRUGS OFFENCE                   | 3            |
| FRAUD AND FORGERY               | 0            |
| MOTORING OFFENCES               | 19           |
| NON DOMESTIC BURGLARY           | 0            |
| OTHER                           | 0            |
| PUBLIC ORDER                    | 15           |
| RACIALLY AGGRAVATED             | 1            |
| ROBBERY                         | 10           |
| SEXUAL OFFENCE                  | 3            |
| THEFT AND HANDLING              | 12           |
| VEHICLE THEFT                   | 16           |
| VIOLENCE AGAINST THE PERSON     | 31           |