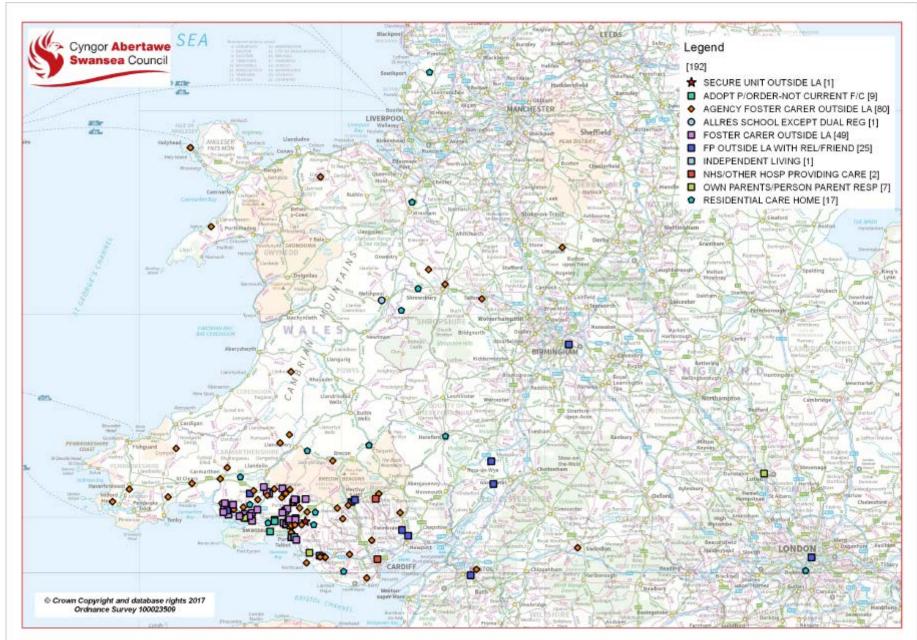

E                 | 17           |
| DOMESTIC BURGLARY               | 1            |
| DRUGS OFFENCE                   | 3            |
| FRAUD AND FORGERY               | 0            |
| MOTORING OFFENCES               | 19           |
| NON DOMESTIC BURGLARY           | 0            |
| OTHER                           | 0            |
| PUBLIC ORDER                    | 15           |
| RACIALLY AGGRAVATED             | 1            |
| ROBBERY                         | 10           |
| SEXUAL OFFENCE                  | 3            |
| THEFT AND HANDLING              | 12           |
| VEHICLE THEFT                   | 16           |
| VIOLENCE AGAINST THE PERSON     | 31           |

## Placement of LAC – All LAC Children Q4 2010



## Placement of LAC – All LAC Children Q3 2017/18



### Corporate Reporting Measures – Child & Family Services

|      | 201  | 6/17 |      |      | 201  | 7/18 |      |
|------|------|------|------|------|------|------|------|
| Qtr1 | Qtr2 | Qtr3 | Qtr4 | Qtr1 | Qtr2 | Qtr3 | Qtr4 |

PI Ref

PI Description

CFS14

The percentage of decisions about a referral for care and support received by Child and Family Services which are taken within 24 hrs from receipt of referral

Data - (N)

Data - (D)

Target

Result

|   | 508  | 404  | 408  | 456  | 555  | 410  | 410  |      |
|---|------|------|------|------|------|------|------|------|
|   | 508  | 404  | 408  | 456  | 555  | 410  | 411  |      |
| ļ | 100% | 100% | 100% | 100% | 100% | 100% | 100% | 100% |
|   | 100% | 100% | 100% | 100% | 100% | 100% | 100% |      |

#### CFS16

The perce